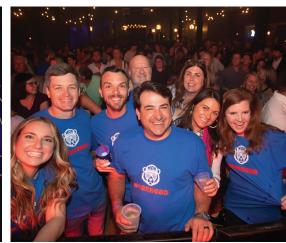

# **EVENT OVERVIEW**

Doc Rock is a "battle of the bands" event where at least one member of each band has an affiliation with USA Health. Attendees will have the opportunity to vote for their favorite band and prizes will be awarded in multiple categories. Join us on March 23rd benefitting research and critical clinical needs at USA Health Children's & Women's Hospital, the Mitchell Cancer Institute and University Hospital.