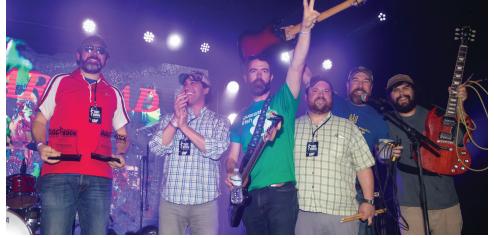

# **EVENT OVERVIEW**

Doc Rock is a "battle of the bands" event where at least one member of each band has an affiliation with USA Health. Attendees will have the opportunity to vote for their favorite band and prizes will be awarded in multiple categories. Join us on March 23rd benefitting research and critical clinical needs at USA Health Children's & Women's Hospital, the Mitchell Cancer Institute and University Hospital.